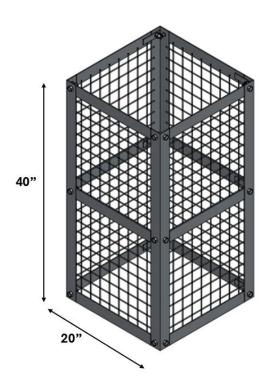

#### **Dimensions:**

The Traditional Pillar Base: UTB-4002 - 20"BW x 40" H x 20"TW