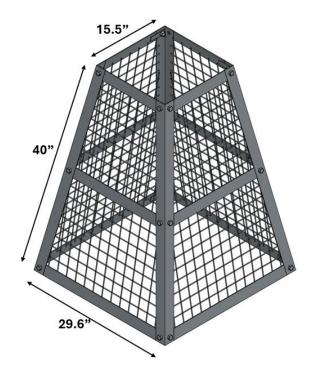

## UCB-4003 The Craftsman Pillar Base

Gabion pillar base enhances with natural aesthetic appeal.

## **Dimensions:**

The Craftsman Pillar Base: UCB-4003 - 29.61"BW x 40" H x 15.5"TW Material:

The Craftsman Pillar Base is constructed with 1/8" carbon steel angle and flat strap. The mesh panels are constructed of 0.135 inch carbon steel with 2 inch squares. It is assembled with included weather resistant hardware using Gabion Guys' patented bolt together modular system.