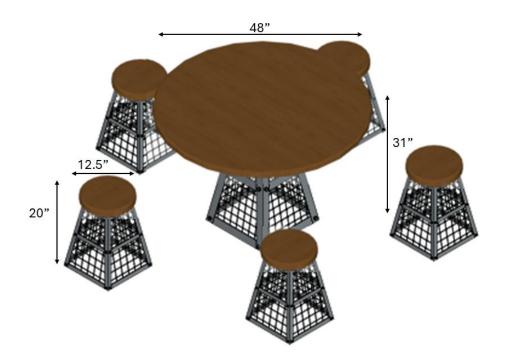

# TCR-3004 - The Craftsman Round Table Set

Black powder coated steel gabion bases with saman solid wood table and bench tops

## **Dimensions:**

Table:

Craftsman Gabion Base – 18" BW x 8" TW x 30" H Saman Wood Top – 48" L x 48" W x 1.5" H

Stools:

Craftsman Gabion Bases – (5) 14.5" BW x 8" TW x 18"H Saman Wood Top – 12.5" L x 12.5" W x 1.5" H