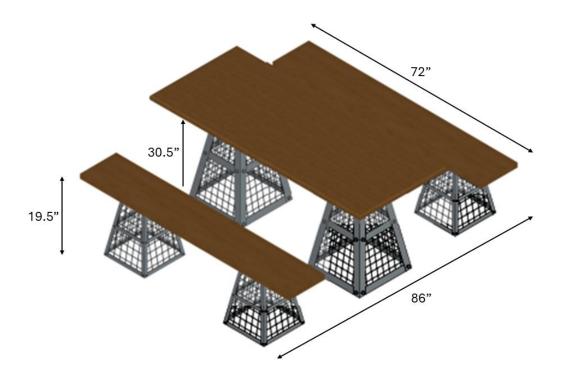

## **Dimensions:**

Table:

Craftsman Gabion Bases – (2) 18" BW x 8" TW x 30" H Saman Wood Top – 72" L x 30" W x 1.5" H

Bench:

Craftsman Gabion Bases – (2) 14.5" BW x 8" TW x 18"H Saman Wood Top – 72" L x 12.5" W x 1.5" H